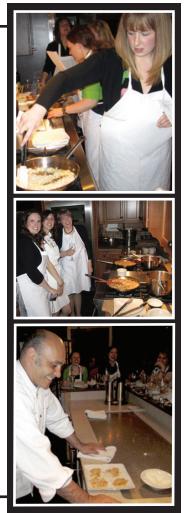

## corporate team building revive your team's energy through cooking

Our Chef's Counter Team Building Events are designed to inspire, energize and motivate team bonding in a comfortable, home-like setting.

Each event is customized to suit your needs and goals. Whether you are hosting a business meeting, a team event or just want an extraordinarily unique event for your staff, this innovative and interactive experience is sure to boost your team morale and magnify your appreciation.